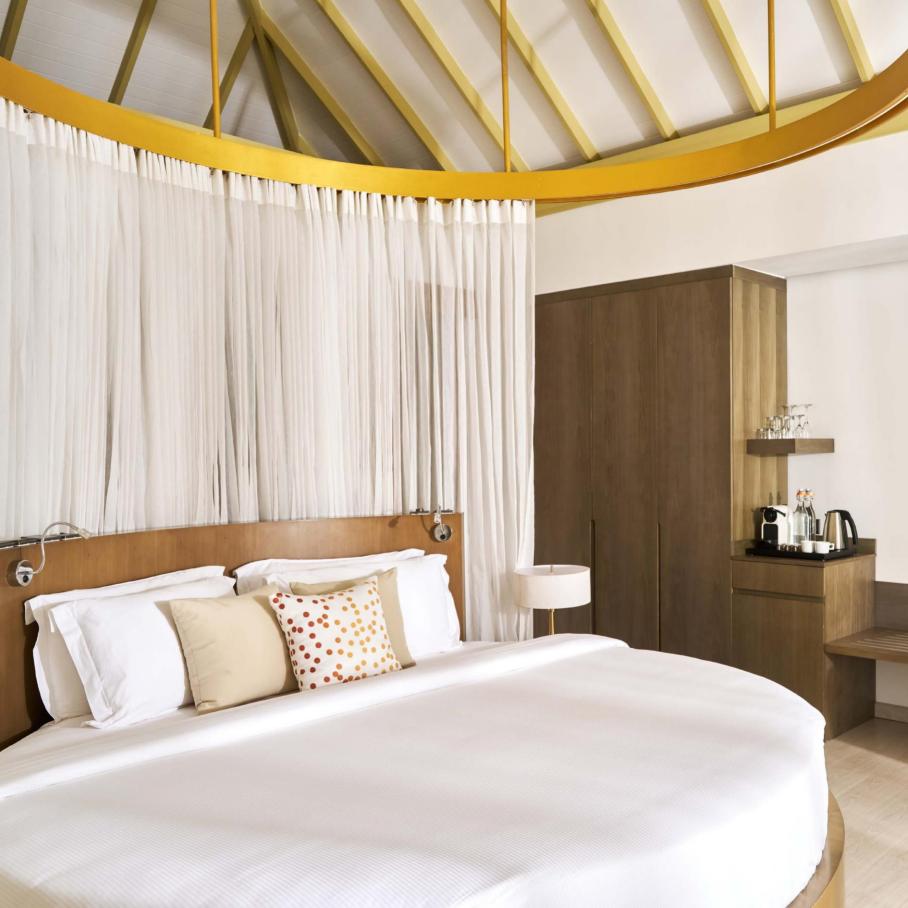

## DISCOVER LIVING

| Villa Category                 | Maximum<br>Occupancy | Number of Villas | Bed Type     | Villa Size (m²) | Private Pool | Bath Tub | Outdoor<br>Shower |
|--------------------------------|----------------------|------------------|--------------|-----------------|--------------|----------|-------------------|
| Romantic Beach Villa with Pool | 2                    | 71               | King / Round | 91              | <b>*</b>     | •        | <b>♦</b>          |
| Romantic Water Villa with Pool | 2 🔭                  | 40               | King / Round | 112             | •            | •        | <b>*</b>          |