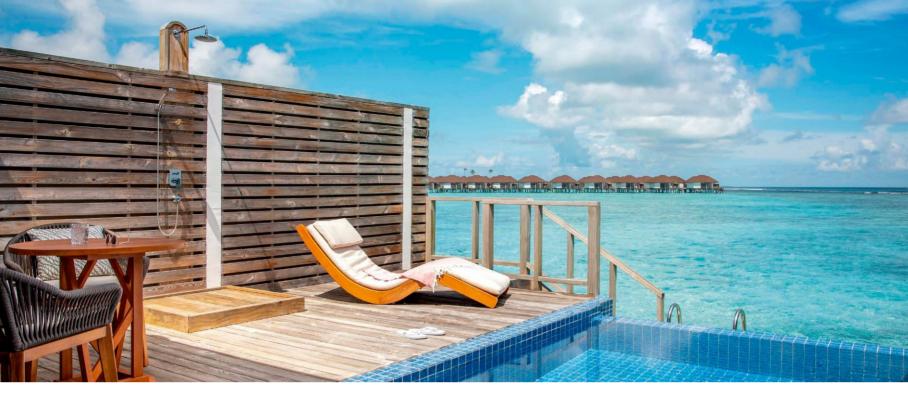

## DISCOVER LIVING

| Villa Category                 | Maximum<br>Occupancy | Number of Villas | Bed Type     | Villa Size (m²) | Private Pool | Bath Tub | Outdoor<br>Shower |
|--------------------------------|----------------------|------------------|--------------|-----------------|--------------|----------|-------------------|
| Romantic Beach Villa with Pool | 2                    | 71               | King / Round | 91              | <b>*</b>     | •        | <b>♦</b>          |
| Romantic Water Villa with Pool | 2 🔭                  | 40               | King / Round | 112             | •            | •        | <b>*</b>          |