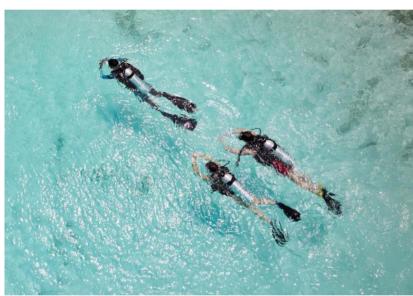

#### DISCOVER NATURE

- Snorkelling safari
- Sunset dolphin cruise
- Local island experience
- Sunset and sunrise fishing
- Robinson cruise
- Manta Ray snorkelling
- Nurse shark snorkelling trip
- Whale shark snorkelling trip