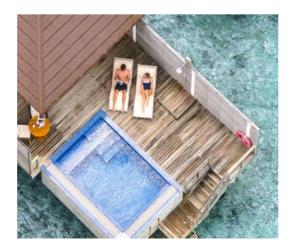

## DISCOVER LIVING

| Villa Category                 | Maximum<br>Occupancy | Number of Villas | Bed Type     | Villa Size (m²) | Private Pool | Bath Tub | Outdoor<br>Shower |
|--------------------------------|----------------------|------------------|--------------|-----------------|--------------|----------|-------------------|
| Romantic Beach Villa with Pool | 2                    | 71               | King / Round | 91              | <b>*</b>     | •        | <b>♦</b>          |
| Romantic Water Villa with Pool | 2 🔭                  | 40               | King / Round | 112             | •            | •        | <b>*</b>          |