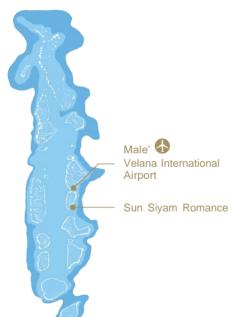

### AT A GLANCE

- A unique experience spread across Romance island
- Affordable luxury, 5 star property
- Located in South Male' Atoll, 45 minutes away by speedboat from airport: 24/7
- Soft white sandy beach and stretches of sandbanks
- Easy access to a vibrant House Reef
- Vast lagoon perfect for water sports
- 2 large swimming pools
- A variety of dining options