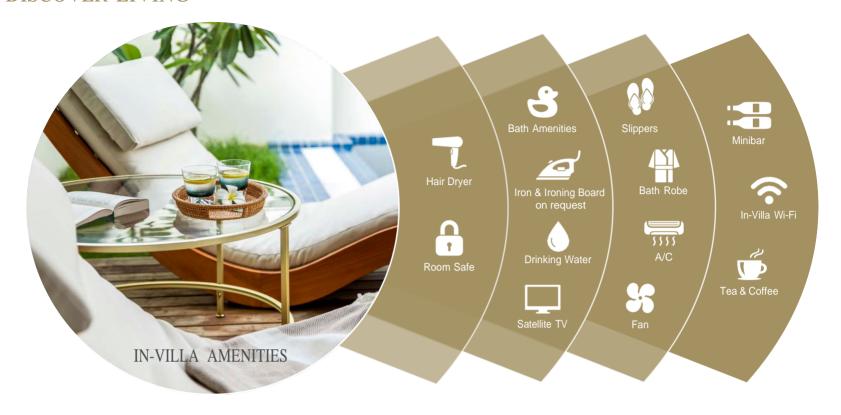

## DISCOVER LIVING

| Villa Category                 | Maximum<br>Occupancy | Number of Villas | Bed Type     | Villa Size (m²) | Private Pool | Bath Tub | Outdoor<br>Shower |
|--------------------------------|----------------------|------------------|--------------|-----------------|--------------|----------|-------------------|
| Romantic Beach Villa with Pool | 2                    | 71               | King / Round | 91              | <b>*</b>     | •        | <b>♦</b>          |
| Romantic Water Villa with Pool | 2 🔭                  | 40               | King / Round | 112             | •            | •        | <b>*</b>          |