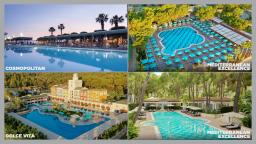

|                              | COSMO<br>POLITAN                                                                                                                                             | DOLCE<br>VITA                                                                                                                                             | MEDITERRANEAN<br>EXCELLENCE                                                                                                                               |
|------------------------------|--------------------------------------------------------------------------------------------------------------------------------------------------------------|-----------------------------------------------------------------------------------------------------------------------------------------------------------|-----------------------------------------------------------------------------------------------------------------------------------------------------------|
| Opening Date                 | 2008<br>Comprehensive Renaution 2018 - 2022 - 2028                                                                                                           | 2007<br>Camprehensive Renovation 2018 - 2022 - 2023                                                                                                       | 2014<br>Campanhensive Renavalian 2019 - 2022 - 2023                                                                                                       |
| Seasons                      | 12 Munths / Open All Year                                                                                                                                    | Summer Season / April - Culuber                                                                                                                           | Summer Season / April - Oxisian                                                                                                                           |
| Category                     | S Star Halal                                                                                                                                                 | 3 Mar Holal                                                                                                                                               | S Star Holday Village                                                                                                                                     |
| Concept                      | Local & Healthy Pool + Multi Baard (BB + HE + UR)<br>(Car fixed products are generally setsuled and presented<br>in line with their original local regions.) | Local & Healthy Pool Ultra AI Industry Concept<br>(Cur food products are generally satisfied and prevented<br>in line with their original local regions.) | Local & Healthy Food Ullos All Industre Cancept<br>(Our food products are generally satected and<br>presented in line with their original local regions.) |
| Total Area                   | 10.000 w <sup>1</sup>                                                                                                                                        | 200.000 m <sup>2</sup>                                                                                                                                    | 112.000 m <sup>2</sup>                                                                                                                                    |
| Address                      | Gületnina Mah. Yaşar Tatisulay Biv. No: 32 07233 Lava -<br>Munişaşa - Antalya / TÜRKİYE                                                                      | Merkaz Mah. Jiladeviz Caul. No. 21 07995 Tekinina -<br>Kamar - Julatya / TübbüYE                                                                          | Oliyelə Məh. Başlamuları Alətlinis Casl.<br>No: 10 07985 Betallul - Kemar - Avlatya / TÜRKİYE                                                             |
| Phone                        | +90 242 352 20 00                                                                                                                                            | * 80 242 MII 10 00                                                                                                                                        | + 80 242 824 99 15-16                                                                                                                                     |
| E-mail                       | Info@minanabalati.com.tr                                                                                                                                     | infageirsanabalak.com.tr                                                                                                                                  | infagnirvanaholek.com.br                                                                                                                                  |
| Official Website             | www.nirvanaholati.com.br                                                                                                                                     | www.ninvanahatala.com.tr                                                                                                                                  | www.rirvarabalati.com.br                                                                                                                                  |
| Facility Building and Blocks | The buildy consists of I man building,<br>I convertion center, and I sports complex.                                                                         | The facility consists of Elsississ named Venezia, Islaniad<br>Elsevi, Roma Elsevi, Portofino, and Capri, along with B villes                              | The facility comprises 2 main buildings and low-rice<br>private room types resided within a red pine forest.                                              |
| Beach Features               | The facility located beachfront, locads its own<br>170 meter long fine samply locads and a wide plex.                                                        | The facility positioned at leachfront,<br>features a private leach approximately 1000 meters<br>long and a wide leach pier                                | The facility located at Least-front and has its own<br>BOD-matter beach and 2 private piers.                                                              |
| Location                     | Anlahya Anyanti 12 km<br>Anlahya Centrum: 18 km                                                                                                              | Antialpa Anyanti. 75 km<br>Antialpa Canduum: 38 km<br>Kenner Canduum: 18 km<br>Sekininga Canduum: 1 km                                                    | Antalya Ainparti 48 km<br>Antalya Cantinam 32 km<br>Xemar Centrum 18 km                                                                                   |